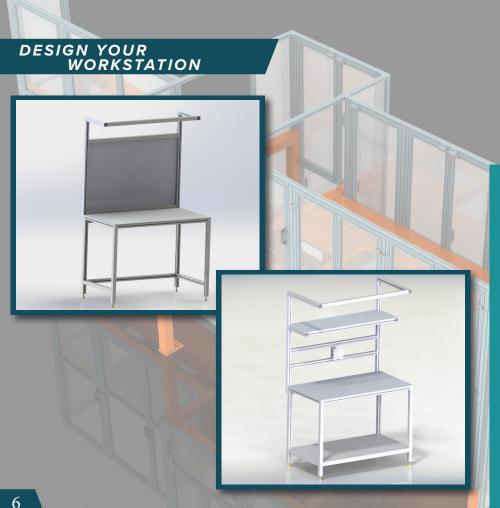

### **DESIGN**

Not sure where to start in designing your workstation? We have created a few preconfigured frames. Download these and adjust them to fit the space and requirements needed. We offer a basic, intermediate, and a more complex frame. Choose the add-on accessories that suite you best and submit for quotation today.