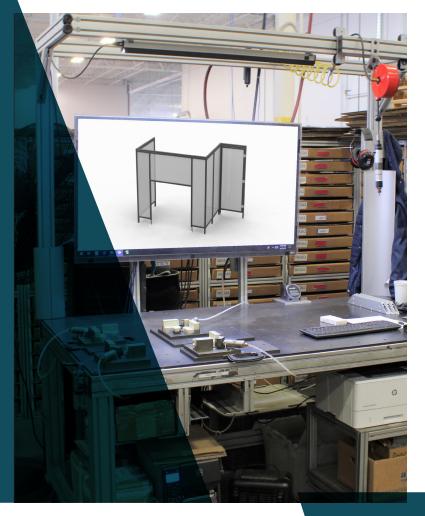

ERGONOMIC WORKSTATIONS

WHAT DO YOU WANT TO BUILD TODAY?

## CUSTOMIZE YOUR WORKSTATION

Not all out of the box
workstations are going to work
with your workspace.
Customize your workstation to
fit your specific space,
optimize your production,
and eliminate waste!

With the wide variety of products that TSLOTS offers, we will be able to accommodate your application. From part bins, adjustable monitor arms and mounted lights, you can create the most efficient workstation possible.