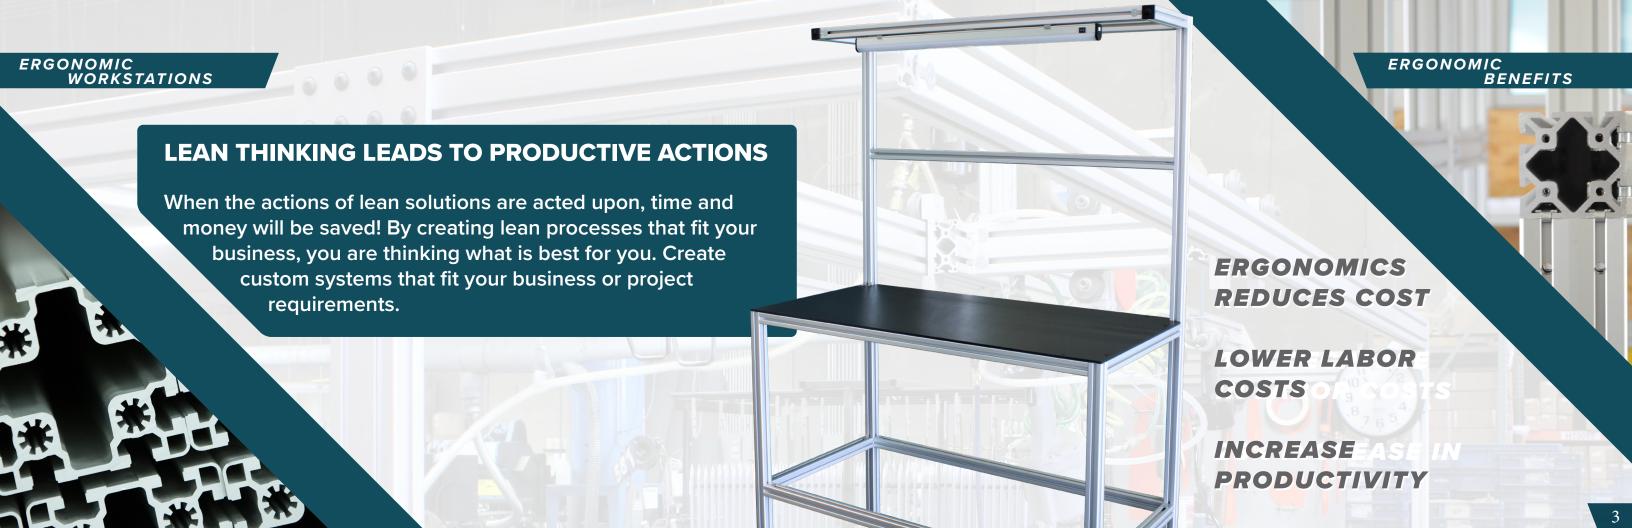

## CUSTOMIZE YOUR WORKSTATION

Not all out of the box
workstations are going to work
with your workspace.
Customize your workstation to
fit your specific space,
optimize your production,
and eliminate waste!

With the wide variety of products that TSLOTS offers, we will be able to accommodate your application. From part bins, adjustable monitor arms and mounted lights, you can create the most efficient workstation possible.