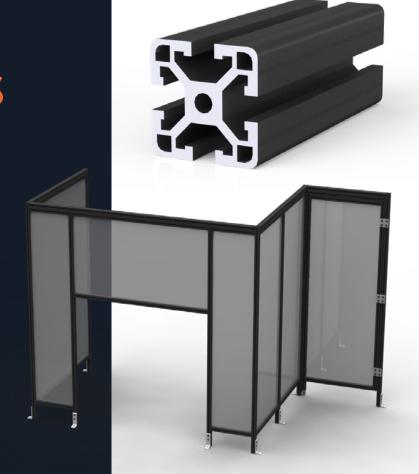

## CUSTOM ALUMINUM FRAMING FROM TSLOTS®

**Ready to assemble modular framing** for permanent and temporary building solutions

NEW TO

TSLOTS?

### From design to finish, TSLOTS allows for flexible innovation.

Extruded by **Bonnell Aluminum**, TSLOTS allow you to rapidly design and erect simple to complex projects such as industrial guarding, clean rooms, or even a DIY work bench for your garage at home. TSLOTS allow you to find that perfect, easy to assemble solution! Complete with a variety of fasteners and hardware, designing an application that fits your needs just became that much easier.

#### A SOLUTION FOR EVERY **NEED, INCLUDING:**

- Workstations
- Robotics
- Lean/Safety Enclosures
- Machine Guarding
- Conveyor Systems
- Material Handling
- Inventory
- Workstations
- Displays
- Clean Rooms
- Office Furniture
- DIY Projects