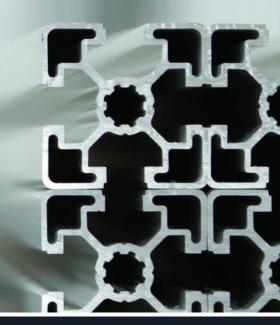

## THE TSLOTS DIFFERENCE

We offer the **variety** and **compatibility** that you need for completing most any project where speed and strength are a requirement.

Our products come in fractional, metric and even Bosch compatible profiles making it easy to build or add to existing projects. And, with a complete line of brackets, gussets, & plates as well as fasteners and hardware, we are a one-stop shop for all your build needs.

With similar strength properties to steel at a lighter weight and lower cost, TSLOTS is relied on to solve problems for a variety of industries.

### TSLOTS ADVANTAGES

- Simple T-slotted design
- Linear adjustability on the X, Y and Z axis
- Lightweight and easy to use
- Standard fractional or metric sized centerlines
- Stocked in 240" lengths
- No welding or painting required
- High strength
- Corrosion resistant
- 90% recyclable
- Anodized finish
- The flexibility to change, relocate or add to a design at any time