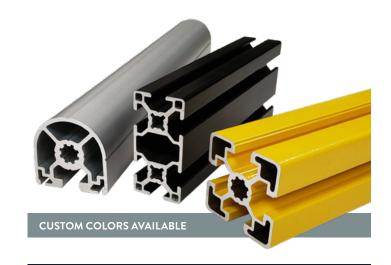

## THE TSLOTS DIFFERENCE

We offer the **variety** and **compatibility** that you need for completing most any project where speed and strength are a requirement.

Our products come in fractional, metric and even Bosch compatible profiles making it easy to build or add to existing projects. And, with a complete line of brackets, gussets, & plates as well as fasteners and hardware, we are a one-stop shop for all your build needs.

With similar strength properties to steel at a lighter weight and lower cost, TSLOTS is relied on to solve problems for a variety of industries.

### TSLOTS ADVANTAGES

- Simple T-slotted design
- Linear adjustability on the X, Y and Z axis
- Lightweight and easy to use
- Standard fractional or metric sized centerlines
- Stocked in 240" lengths
- No welding or painting required
- High strength
- Corrosion resistant
- 90% recyclable
- Anodized finish
- The flexibility to change, relocate or add to a design at any time