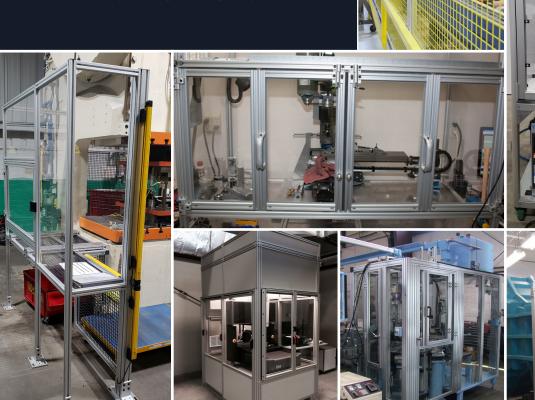

## MACHINE GUARDING IN ACTION

## MACHINE & SAFETY GUARDING SOLUTIONS

**Create and customize** your guarding the way you want it!

### **TSLOTS WITH** SAFETY GUARDING IN MIND

TSLOTS extrusions and our variety of components and fasteners, are the **perfect** option for creating custom guarding and safety solutions!

The lightweight and modular design of the t-slotted profiles allows you to design the machine or the surrounding environment to keep equipment protected and employees safe. This simplistic concept allows for easy reconfiguration to fit additional guarding, and it's all done with a turn of a hand tool.