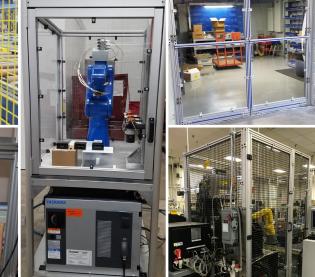

S**

Change is inevitable, whether it's a new machine, updated policy, or a simple restructuring of an area, TSLOTS changes with you. Instead of building a new frame, repurpose your existing TSLOTS extrusions to save time and money and still get the quality and durability you expect.

#### **CUSTOMIZE WITH TSLOTS**

The design of the t-slotted extrusion is unique and can be configured for all types of applications. The slots in the profiles allow you to position various applications like vision systems, robotic controls, monitors, sensors, actuators, and conveyor systems in any configuration that would enhance your guarding structure.

The modular design will also accommodate any future changes or allow you to reuse the extrusions for a different project.

## MACHINE GUARDING IN ACTION







## PRE-FABRICATED GUARDING SYSTEM

Don't have time to create a custom guarding? No problem! TSLOTS Modular Guarding System uses pre-fabricated panels of varying widths and heights that quickly link together to create a custom guarding solution. Choose a standard, pivot, or door frame from 1 to 4 feet wide, and they will arrive at your door ready to be assembled. Simply connect the frames and fasten them to the floor!

#### **ADVANTAGES**

- Short lead times
- Set prices for quick quoting
- Modular
- Easy Installation





## Switching to TSLOTS allows for **flexible innovation**.

Already have something built and it's not TSLOTS material? Not a problem! TSLOTS is compatible with other major suppliers in the industry allowing you to interchange material and you won't be able to spot a d