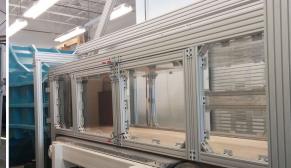

## PRE-FABRICATED GUARDING SYSTEM

Don't have time to create a custom guarding? No problem! TSLOTS Modular Guarding System uses pre-fabricated panels of varying widths and heights that quickly link together to create a custom guarding solution. Choose a standard, pivot, or door frame from 1 to 4 feet wide, and they will arrive at your door ready to be assembled. Simply connect the frames and fasten them to the floor!

#### **ADVANTAGES**

- Short lead times
- Set prices for quick quoting
- Modular
- Easy Installation