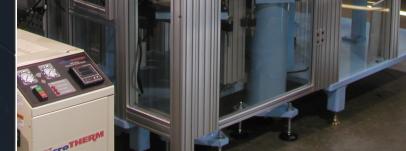

## MACHINE GUARDING IN ACTION

## PRE-FABRICATED GUARDING SYSTEM

Don't have time to create a custom guarding? No problem! TSLOTS Modular Guarding System uses pre-fabricated panels of varying widths and heights that quickly link together to create a custom guarding solution. Choose a standard, pivot, or door frame from 1 to 4 feet wide, and they will arrive at your door ready to be assembled. Simply connect the frames and fasten them to the floor!