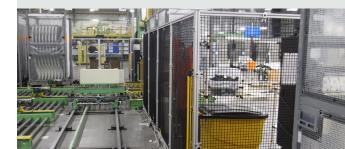

## MACHINE GUARDING IN ACTION

## PRE-FABRICATED GUARDING SYSTEM

Don't have time to create a custom guarding? No problem! TSLOTS Modular Guarding System uses pre-fabricated panels of varying widths and heights that quickly link together to create a custom guarding solution. Choose a standard, pivot, or door frame from 1 to 4 feet wide, and they will arrive at your door ready to be assembled. Simply connect the frames and fasten them to the floor!