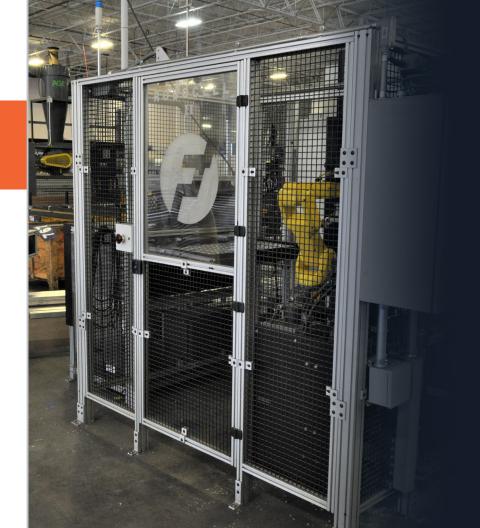

## MACHINE & SAFETY GUARDING SOLUTIONS

**Create and customize** your guarding the way you want it!

### **TSLOTS WITH** SAFETY GUARDING IN MIND

TSLOTS extrusions and our variety of components and fasteners, are the **perfect** option for creating custom guarding and safety solutions!

The lightweight and modular design of the t-slotted profiles allows you to design the machine or the surrounding environment to keep equipment protected and employees safe. This simplistic concept allows for easy reconfiguration to fit additional guarding, and it's all done with a turn of a hand tool.

Custom guarding and enclosures can help prevent damage and downtime to essential business investments. Partitions that stand out quickly identify areas where workers should be more attentive. Have your safety guarding stand out with our yellow anodized extrusions!