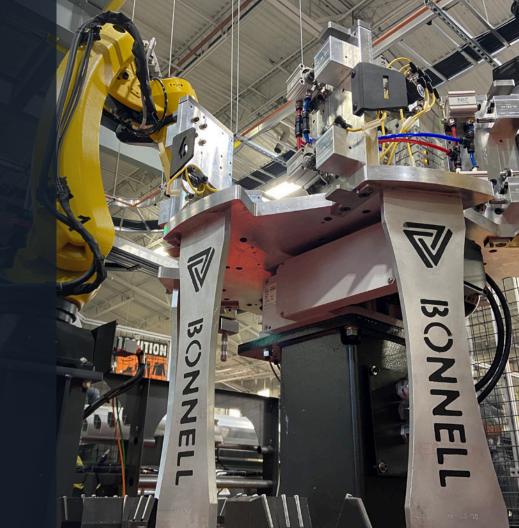

# REDUCE WASTE WITH CUSTOM SOLUTIONS!

The one-size-fits-all concept may not function the way you originally envisioned. This could lead to unnecessary waste in movement, process functions, and valuable floor space. Customizing your shop with TSLOTS will help you reduce the money spent on future changes.

Instead, tailor your project to maximize productivity and have it align with your focus on continuous improvement. Combine all of your processes into one to save time and additional costs. For example, building one of TSLOTS custom workstations and automation cells can help you align your job processes with your continuous improvement goals. And, designed correctly, you can rearrange as you grow and even relocate stations.

# TSLOTS ARE MANUFACTURED WITH LEAN IN MIND

The design of the T-slots extrusion is unique and may be configured for different types of applications.

The slots in the profiles allow you to position various applications like vision systems, robotic controls, monitors, sensors, actuators, and conveyor systems in any configuration that fits your process.