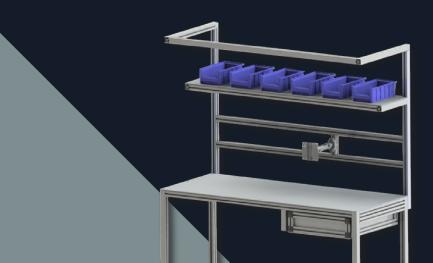

### INTEGRATED COMPONENTS

Combining a variety of our products to increase your productivity, efficiency, and prevent process breakdowns.

CUSTOMIZE YOUR
WORKSTATION
WITH A MONITOR
MOUNT TO REDUCE
PROCESS MOVEMENT

MOUNT OUR LED LIGHTS TO THE T-SLOT TO ILLUMINATE A WORKSTATION